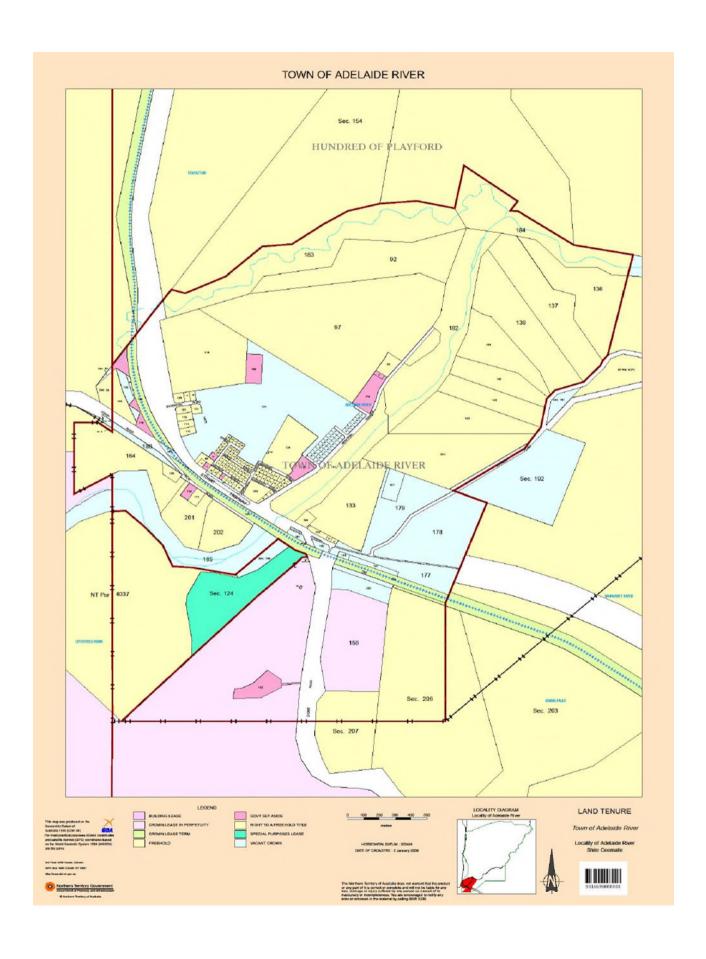

ded.

Fees apply if your dog has been put in the pound.

Impoundment fees are initially **\$100.00** for registered dogs and **\$186.00** for unregistered dogs, then **\$69.00** per day kept in Pound. Registered dogs are kept for 3 days, and unregistered dogs kept for 2 days.

Unregistered dogs must be registered before being released from the pound.

#### **Registration Fees**

<u>Town Dogs</u> - A limit of 2 dogs per household applies.

Registered **Sept-August** (1 year) **\$37.00** 

Registered March—August (6 months) \$27.00

Pensioner Concession **50% discount***Rural Dogs* – No limit applies. All dogs must be registered. Fees apply.

Registered Working Dogs Exempt: <a href="https://www.australiastockdogregistry.com.au/about">https://www.australiastockdogregistry.com.au/about</a>







#### NOTES