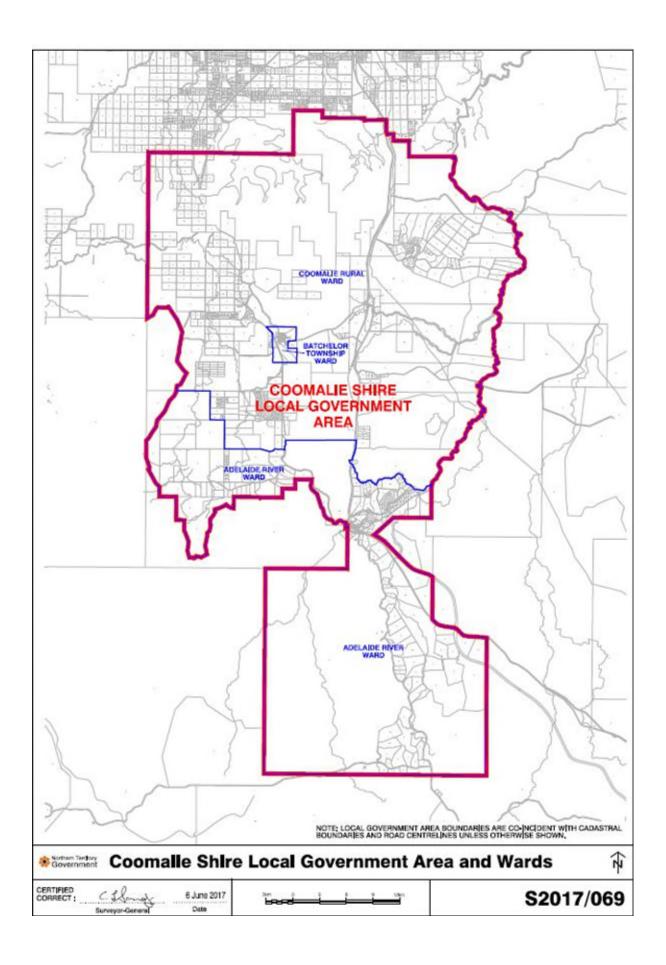

d.

Fees apply if your dog has been put in the pound.

Impoundment fees are initially **\$100.00** for registered dogs and **\$186.00** for unregistered dogs, then **\$69.00** per day kept in Pound. Registered dogs are kept for 3 days, and unregistered dogs kept for 2 days.

Unregistered dogs must be registered before being released from the pound.

#### **Registration Fees**

<u>Town Dogs</u> - A limit of 2 dogs per household applies.

Registered **Sept-August** (1 year) **\$37.00** 

Registered March—August (6 months) \$27.00

Pensioner Concession **50% discount***Rural Dogs* – No limit applies. All dogs must be registered. Fees apply.

Registered Working Dogs Exempt: <a href="https://www.australiastockdogregistry.com.au/about">https://www.australiastockdogregistry.com.au/about</a>







#### NOTES