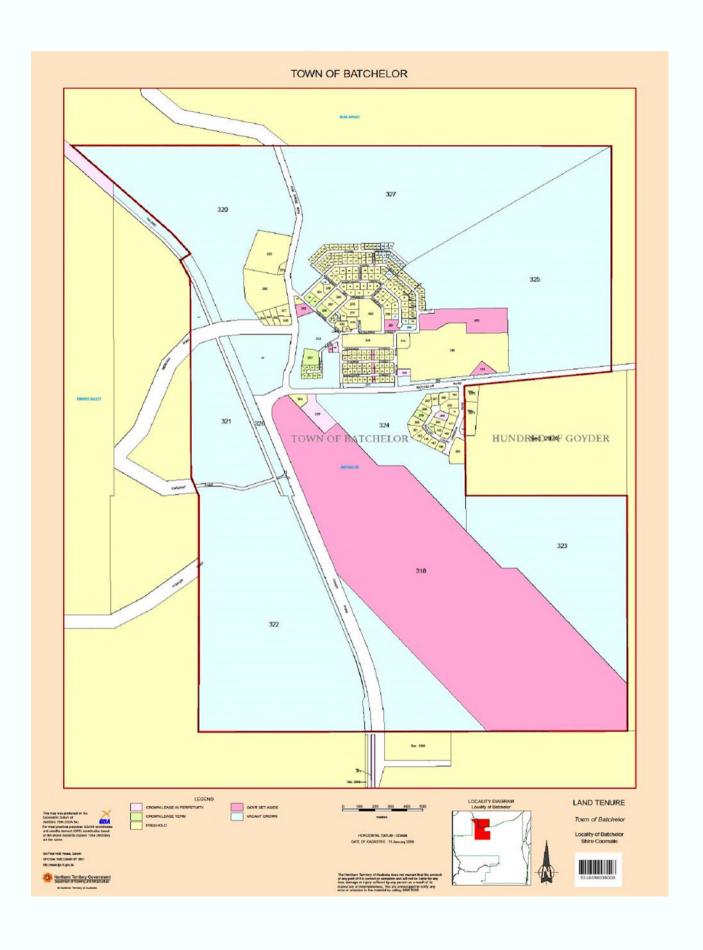

unded.

Fees apply if your dog has been put in the pound.

Impoundment fees are initially **\$100.00** for registered dogs and **\$186.00** for unregistered dogs, then **\$69.00** per day kept in Pound. Registered dogs are kept for 3 days, and unregistered dogs kept for 2 days.

Unregistered dogs must be registered before being released from the pound.

#### **Registration Fees**

<u>Town Dogs</u> - A limit of 2 dogs per household applies.

Registered **Sept-August** (1 year) **\$37.00** 

Registered March—August (6 months) \$27.00

Pensioner Concession **50% discount***Rural Dogs* – No limit applies. All dogs must be registered. Fees apply.

Registered Working Dogs Exempt: <a href="https://www.australiastockdogregistry.com.au/about">https://www.australiastockdogregistry.com.au/about</a>







#### NOTES